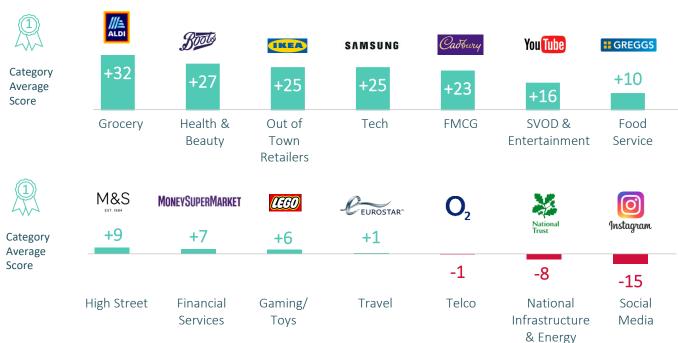

| Sainsbury's        |

#### BRI average scores by market sector with leading brand shown





# **RED C Brand Reaction Index (BRI) 2023**

#### Why it's important to know how emotionally connected your brand is

At RED C, we're passionate about unveiling the secrets behind successful brand-consumer relationships and exploring how emotional connections drive behaviours.

The concept of "fast and frugal" decision-making, proposed by Behavioural Economist Gerd Gigerenzer has been making waves in marketing circles and we've been on the front line, testing this hypothesis with our extensive **Brand Reaction Index (BRI) study in Ireland since 2021.** Now we've expanded to also include the UK.

Successful brands with high BRI scores have astutely used the "Availability Heuristic," "Affect Heuristic," and "Processing Fluency Heuristic" to elicit powerful emotional responses, consequent